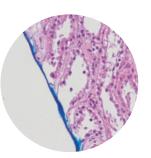

## **What are Bio-Marking Dyes**

Bio-Optica Marking Dyes are special inks used to mark surgical margins.

They have to be used when the pathologist needs to identify and distinguish one or more surgical margin at the microscope.

### **Advantages:**

- Atoxic, made of polymers of natural origins
- They dry in 2-3 minutes
- Ready to use: they don't need fixing steps in other solutions
- They don't spread in the tissue
- They can be applied on fresh or fixed specimens
- They don't lose their colour in solvents during fixation and tissue processing