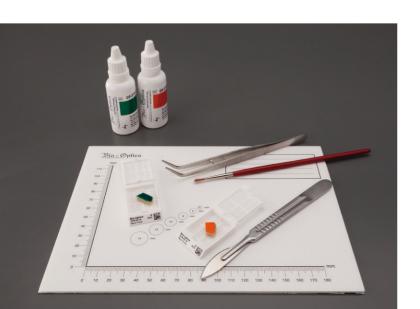

## **What are Bio-Marking Dyes**

Bio-Optica Marking Dyes are special inks used to mark surgical margins.

They have to be used when the pathologist needs to identify and distinguish one or more surgical margin at the microscope.

### **Advantages:**

- Atoxic, made of polymers of natural origins
- They dry in 2-3 minutes
- Ready to use: they don't need fixing steps in other solutions
- They don't spread in the tissue
- They can be applied on fresh or fixed specimens
- They don't lose their colour in solvents during fixation and tissue processing