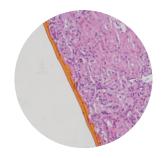

## **What are Bio-Marking Dyes**

Bio-Optica Marking Dyes are special inks used to mark surgical margins.

They have to be used when the pathologist needs to identify and distinguish one or more surgical margin at the microscope.

### **Advantages:**

- Atoxic, made of polymers of natural origins
- They dry in 2-3 minutes
- Ready to use: they don't need fixing steps in other solutions
- They don't spread in the tissue
- They can be applied on fresh or fixed specimens
- They don't lose their colour in solvents during fixation and tissue processing