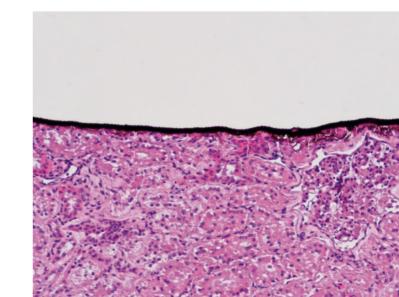

## **What are Bio-Marking Dyes**

Bio-Optica Marking Dyes are special inks used to mark surgical margins.

They have to be used when the pathologist needs to identify and distinguish one or more surgical margin at the microscope.

### **Advantages:**

- Atoxic, made of polymers of natural origins
- They dry in 2-3 minutes
- Ready to use: they don't need fixing steps in other solutions
- They don't spread in the tissue
- They can be applied on fresh or fixed specimens
- They don't lose their colour in solvents during fixation and tissue processing