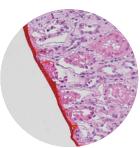

# Atoxic, made of polymers of natural origin

They do not spread in the tissue and do not stain the reagents

## **What are Bio-Marking Dyes**

Bio-Optica Marking Dyes are special inks used to mark surgical margins.

They have to be used when the pathologist needs to identify and distinguish one or more surgical margin at the microscope.

### **Advantages:**

- Atoxic, made of polymers of natural origins
- They dry in 2-3 minutes
- Ready to use: they don't need fixing steps in other solutions
- They don't spread in the tissue
- They can be applied on fresh or fixed specimens
- They don't lose their colour in solvents during fixation and tissue processing