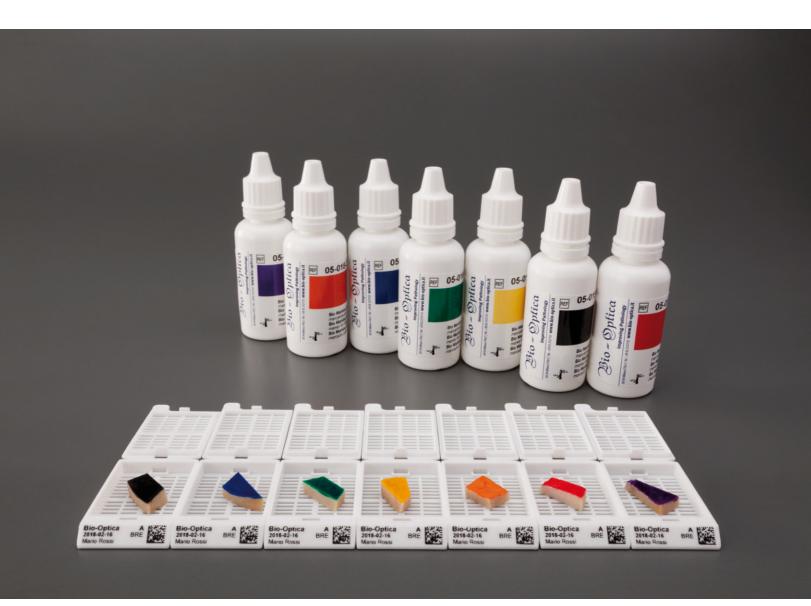

# Available in seven different colours and two sizes:

# 30 ml with dropper and 240 ml bottle

#### • PACKAGING:

| 7 colours - 7 pcs | 05-000-030 |
|-------------------|------------|
| Blue - 8 pcs      | 05-014-030 |
| Black - 8 pcs     | 05-015-030 |
| Green - 8 pcs     | 05-016-030 |
| Yellow - 8 pcs    | 05-017-030 |
| Orange – 8 pcs    | 05-018-030 |
| Red – 8 pcs       | 05-019-030 |
| Purple – 8 pcs    | 05-020-030 |
|                   |            |